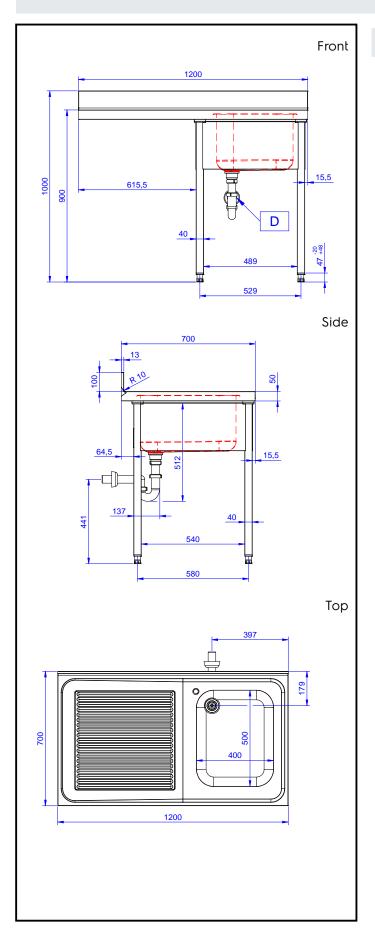

### Item No.

Made from 304 AISI stainless steel. The 50mm high worktop in 304 AISI stainless steel, 1mm in thickness, is sound-deadened and has an overflow rim and welded corners. Integral rear upstand, h=100mm, with 10mm radius. Allround apron. Square section legs 40x40mm on 1" height-adjustable feet (+/-20mm). Bowl W400xD500xH300mm with overflow pipe and 2"drain hole; left hand drainer. An undercounter dishwasher can be placed under the drainer.

## **Key Information:**

External dimensions, Width:

133192 (NSBD1217L)

External dimensions, Depth: 700 mm

External dimensions, Height: 1000 mm

Upstand Dimensions, Height: 13 mm

Upstand Dimensions, Radius: R=11

Bowls number 1200 mm

Restand Dimensions, Radius: R=11

Bowl dimensions 400x500xH320

Net weight: 32.3 kg